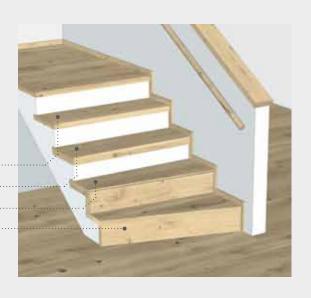

#### WOODEN STAIRS WP MULTI

## WOODEN STAIRS WP MULTI

EASE NOTE TE NEW CARRIER PANEL CARRIER PANEL THICKNESSES FOR LARGE DIE PLATE

#### INTELLIGENT NEW DEVELOPMENTS

## BLOCK STYLE PROFILE— LARGE DIE PLATE

#### Block step profile without shadow gap!

An aesthetic solution for design-conscious customers. Practical and inexpensive: Also best suited for covering old stairs.

## INTELLIGENT LOOSE EDGE PROFILE FOR STEPS **(LEP)**

#### With 3 mm radius. Fast and flexible solution!

Suitable for WP Grand Plank, WP Quadra, WP 4140, WP 5100, WP 4100, WP 550, and WP 450 with 250 cm fixed length. In combination with external tongue\* suitable for Imperial Plank, WP Charisma and WP Comfort Plank. \* is included in delivery

## RISER WITH SREW CONNECTION

#### Perfect joining technology!

No joints, threaded connection of riser and tread. The block step is now even less ostentatious in design and can also be installed between two walls.