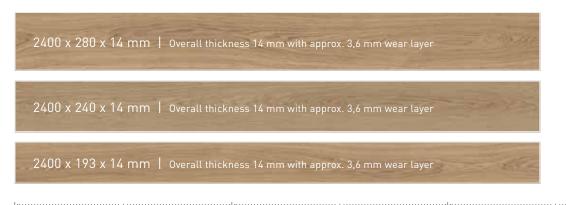

#### THREE WIDTHS FOR A STRONG APPEARANCE

With the grand planks new length in three different widths a completely new sense of space arises. The mixture of formats fulfils a casual design standard, which is noble, but affordable.

- Three exclusive widths: 280 mm | 240 mm | 193 mm
- For professionals with tongue and groove
- ORIGINAL grading without sapwood (except for Oak Savanne)

In the standard portfolio we support the most important colour trends in the residential area (slightly aged, nature and white) as **Maintenance-Free Parquet (ProActive+)** and **Healthy Parquet (ProVital finish)**, represented by Oak Mandel, Oak and Oak Savanne.