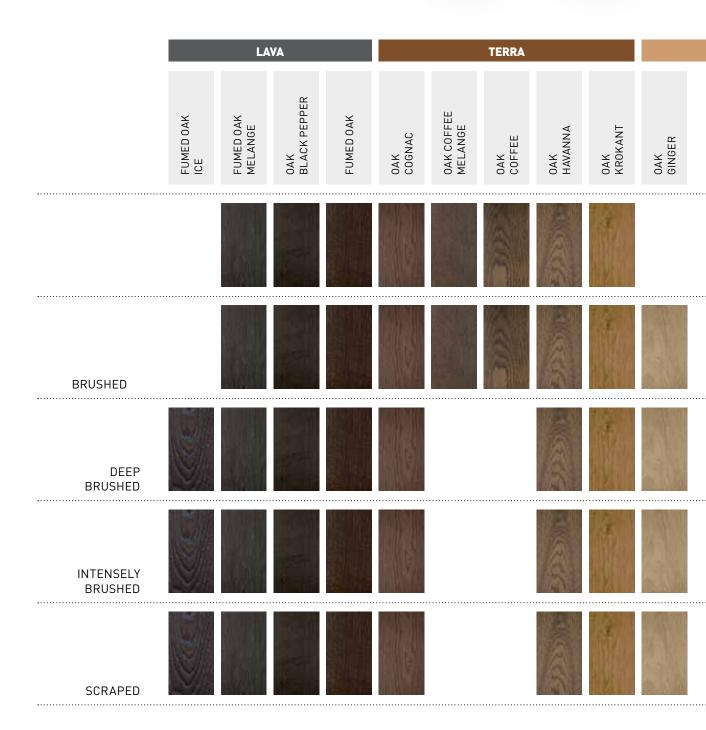

#### 23 COLOURS CONFIGURABLE WITH 4 ADDITIONAL TREATMENTS

- The desired surface "intensely brushed" expanded by 21 colours
- New! "Scraped": A gentle haptic surface structure. Sawn appearance combined with a soft planing, also obtainable in 21 colours
- Less complexity: six product groups within the plank and wideboard appearance (Imperial Plank, WP Grand Plank, WP Charisma Plank, WP Quadra, WP 4140, and WP 4100) in up to three grades

| NATURE        |     |             |               |                 |            | ST0            | NE           |              |              |                    | SA           | ND         |
|---------------|-----|-------------|---------------|-----------------|------------|----------------|--------------|--------------|--------------|--------------------|--------------|------------|
| 0AK<br>MANDEL | ОАК | 0AK<br>PURE | 0AK<br>AUSTER | OAK<br>KASCHMIR | OAK<br>ICE | 0AK<br>SAVANNE | ASH<br>POLAR | OAK<br>POLAR | 0AK<br>TAUPE | OAK<br>TRÜFFELGRAU | AHS<br>LATTE | ASH<br>ICE |
| A.            |     |             |               |                 |            |                |              |              |              |                    |              |            |
|               |     |             |               |                 |            |                |              |              |              |                    |              |            |
|               |     |             |               |                 |            |                |              |              |              |                    |              | 1          |
|               |     | 4           |               | 2               |            |                | 4            |              |              |                    |              | h          |
| A.            |     |             |               | tin             |            |                |              |              |              |                    |              |            |