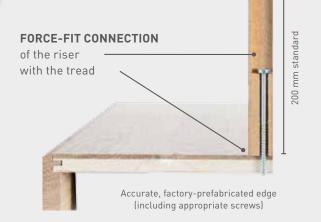

## RISER WITH SREW CONNECTION

#### Perfect joining technology!

No joints, threaded connection of riser and tread. The block step is now even less ostentatious in design and can also be installed between two walls.