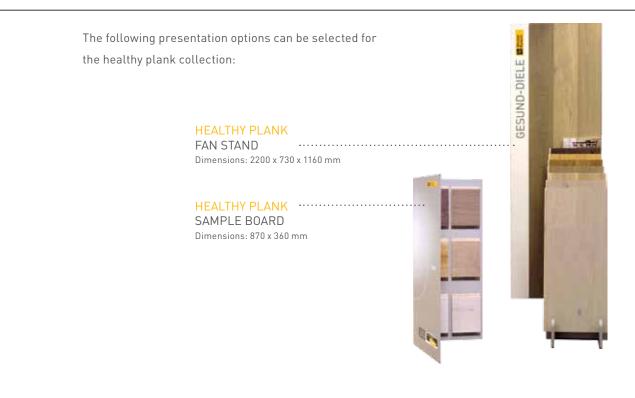

## **HEALTHY PLANK**

#### THE WELLNESS COLLECTION

The updated Healthy Plank collection comprises four new products, which distinguish themselves primarily through haptic surfaces: Intensely brushed and scraped.

You'll find the suitable sales promotion tools on page 24.

OAK KASCHMIR spectrum | bevelled

OAK SAVANNE essence | bevelled, intensely brushed

OAK POLAR accent | bevelled, brushed

WP CHARISMA PLANK OAK TRÜFFELGRAU select | bevelled