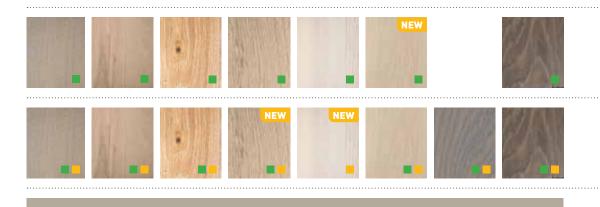

#### 23 COLOURS CONFIGURABLE WITH 4 ADDITIONAL TREATMENTS

- The desired surface "intensely brushed" expanded by 21 colours
- New! "Scraped": A gentle haptic surface structure. Sawn appearance combined with a soft planing, also obtainable in 21 colours
- Less complexity: six product groups within the plank and wideboard appearance (Imperial Plank, WP Grand Plank, WP Charisma Plank, WP Quadra, WP 4140, and WP 4100) in up to three grades

| NATURE        |     |             |               |                 |            | ST0            | NE           |              |              |                    | SA           | ND         |
|---------------|-----|-------------|---------------|-----------------|------------|----------------|--------------|--------------|--------------|--------------------|--------------|------------|
| 0AK<br>MANDEL | ОАК | 0AK<br>PURE | 0AK<br>AUSTER | OAK<br>KASCHMIR | OAK<br>ICE | 0AK<br>SAVANNE | ASH<br>POLAR | OAK<br>POLAR | 0AK<br>TAUPE | OAK<br>TRÜFFELGRAU | AHS<br>LATTE | ASH<br>ICE |
| A.            |     |             |               |                 |            |                |              |              |              |                    |              |            |
|               |     |             |               |                 |            |                |              |              |              |                    |              |            |
|               |     |             |               |                 |            |                |              |              |              |                    |              | 1          |
|               |     | 4           |               | 2               |            |                | 4            |              |              |                    |              | h          |
| A.            |     |             |               | tin             |            |                |              |              |              |                    |              |            |