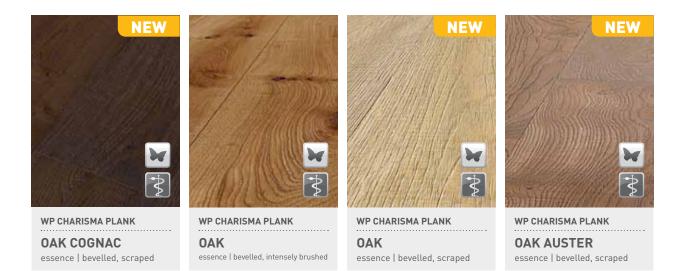

## INTENSELY BRUSHED

**Success story expanded enhanced!** Now many colours available in iDesign Parquet and a small selection available in the Healthy Plank Collection (standard portfolio).

## SCRAPED FINISH

The products look authentically because of the sawn appearance. The brushing gives an outstanding feeling from the soft and diverse planing.

Also obtainable in an exciting selection in the Healthy Plank Collection (standard portfolio).

#### 23 COLOURS CONFIGURABLE WITH 4 ADDITIONAL TREATMENTS

- The desired surface "intensely brushed" expanded by 21 colours
- New! "Scraped": A gentle haptic surface structure. Sawn appearance combined with a soft planing, also obtainable in 21 colours
- Less complexity: six product groups within the plank and wideboard appearance (Imperial Plank, WP Grand Plank, WP Charisma Plank, WP Quadra, WP 4140, and WP 4100) in up to three grades