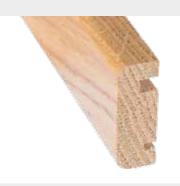

## INTELLIGENT LOOSE EDGE PROFILE FOR STEPS **(LEP)**

#### With 3 mm radius. Fast and flexible solution!

Suitable for WP Grand Plank, WP Quadra, WP 4140, WP 5100, WP 4100, WP 550, and WP 450 with 250 cm fixed length. In combination with external tongue\* suitable for Imperial Plank, WP Charisma and WP Comfort Plank. \* is included in delivery