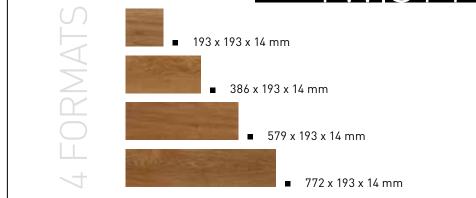

#### WP Twist MIX: All four format creative patter WP Twist 772 WP Twist 579

All four formats invite you to design and play—entirely individual, creative patterns emerge ad libitum.

WP Twist 772 < Completely in vogue – contemporary and generously interpreted: WP Twist 579 </ The traditional herringbone finish in the exciting panel-appearance format with us.