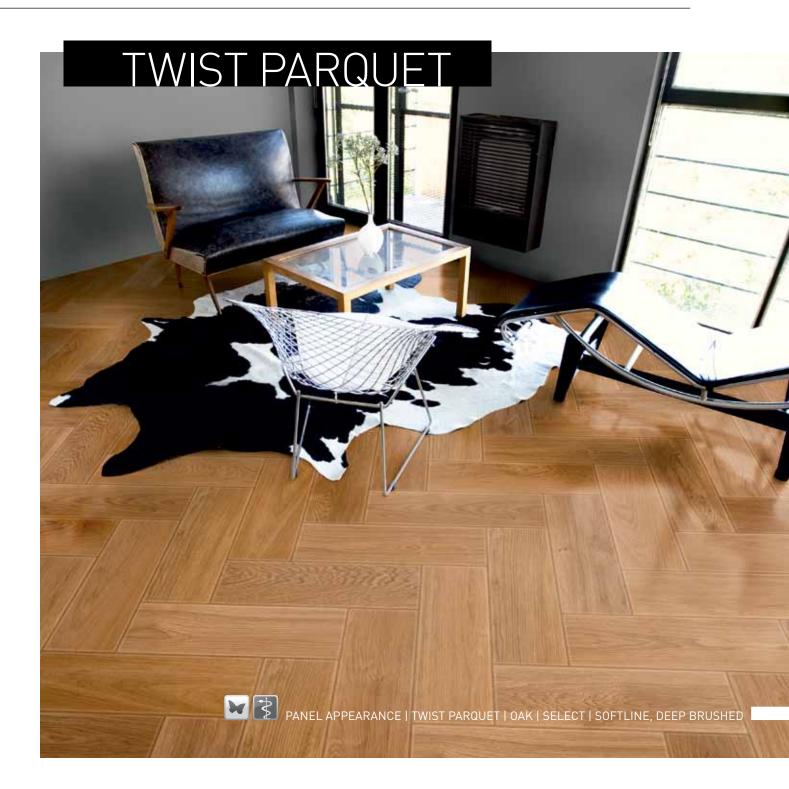

#### THE NEW PANEL APPEARANCE WITH MUCH MORE LEEWAY! LAID THE WAY IT PLEASES.

Twist parquet finally gives the room the individuality it deserves! Weitzer Parkett combines the most important trends from haptics, colour, and size in a unique item.

## TWIST PARQUET

#### WP Twist MIX: All four format creative patter WP Twist 772 WP Twist 579

All four formats invite you to design and play—entirely individual, creative patterns emerge ad libitum.

WP Twist 772 < Completely in vogue – contemporary and generously interpreted: WP Twist 579 </ The traditional herringbone finish in the exciting panel-appearance format with us.