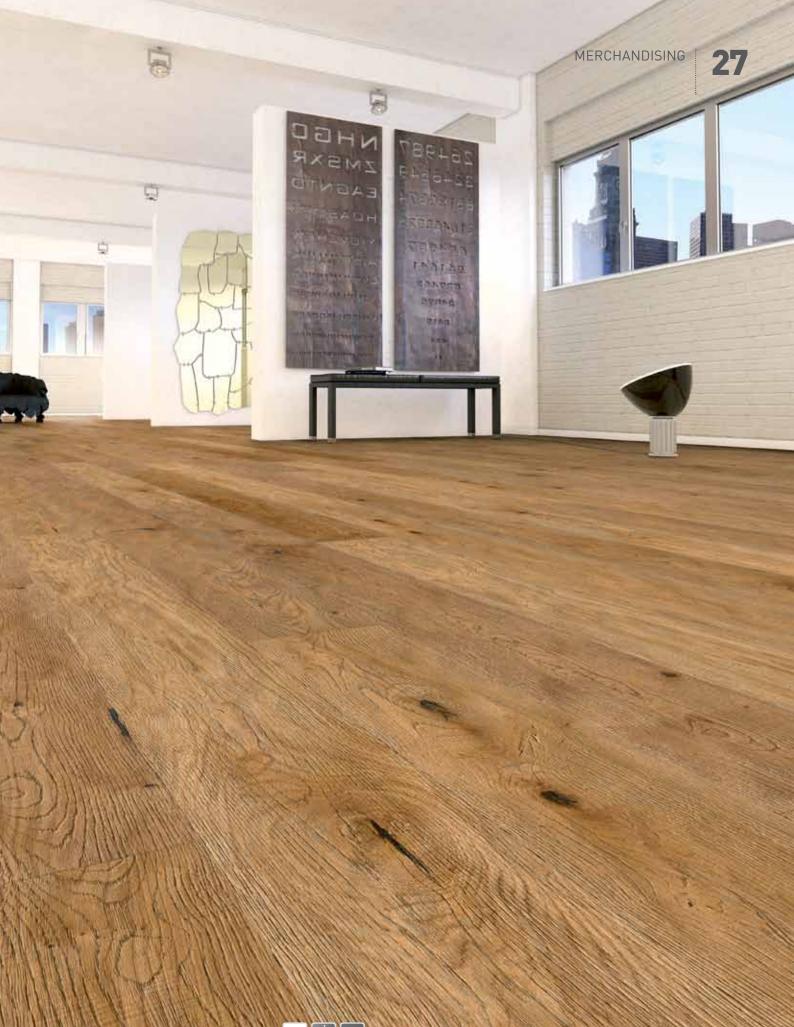

## HEALTHY PLANK COLLECTION

22

E

5 5.

PLANK APPEARANCE | OAK COGNAC | ESSENCE | BEVELLED, SCRAPED

26