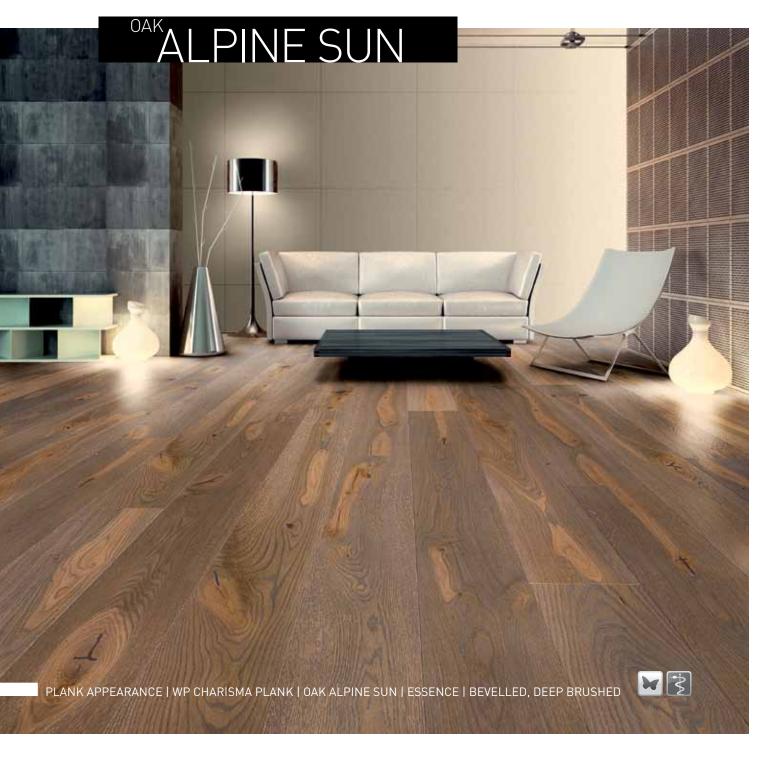

## **IDESIGN** PARQUET <sup>®</sup> SPECIAL EDITIONS - LIMIT

SATISFIES THE YEARNING FOR NATURE TO THE EXTENT POSSIBLE DURING RESIDENCE.

Bring nature in its most beautiful form to the floor for your customers: The Alpine Sun colour makes a unique work of art of the oak parquet through its authentic greying. Each piece is hand-selected and appears as though gently touched by the sun.