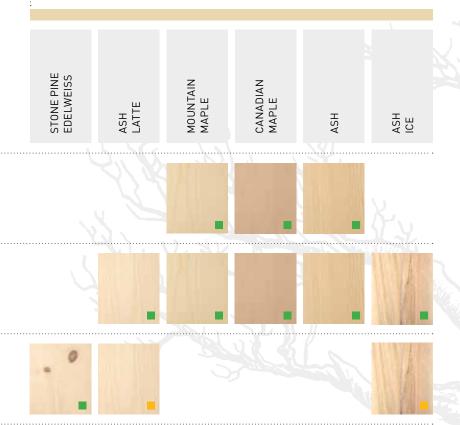

| NATURE        |     |             |               |                 |            | ST0            | NE           |              |              |                    | SA           | ND         |
|---------------|-----|-------------|---------------|-----------------|------------|----------------|--------------|--------------|--------------|--------------------|--------------|------------|
| 0AK<br>MANDEL | ОАК | 0AK<br>PURE | 0AK<br>AUSTER | OAK<br>KASCHMIR | OAK<br>ICE | 0AK<br>SAVANNE | ASH<br>POLAR | OAK<br>POLAR | 0AK<br>TAUPE | OAK<br>TRÜFFELGRAU | AHS<br>LATTE | ASH<br>ICE |
| A.            |     |             |               |                 |            |                |              |              |              |                    |              |            |
|               |     |             |               |                 |            |                |              |              |              |                    |              |            |
|               |     |             |               |                 |            |                |              |              |              |                    |              | 1          |
|               |     | 4           |               | 2               |            |                | 4            |              |              |                    |              | h          |
| A.            |     |             |               | tin             |            |                |              |              |              |                    |              |            |