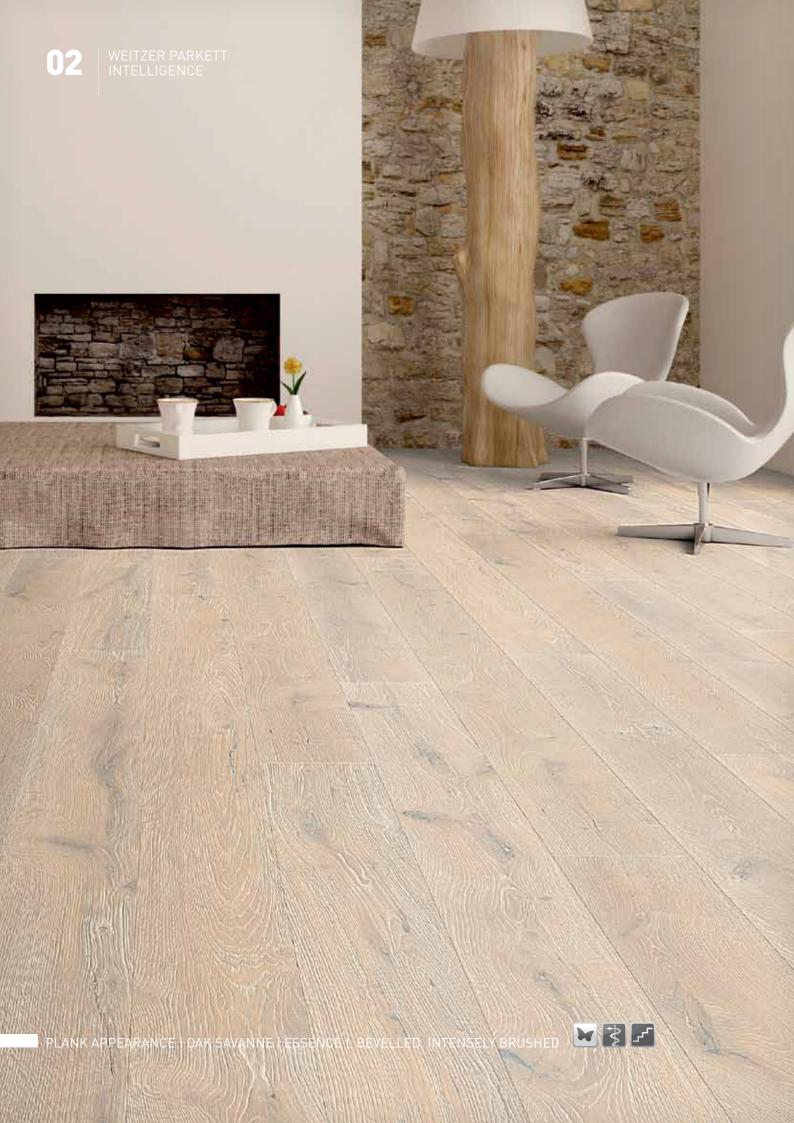

WP Charisma Plank OAK SAVANNE essence | bevelled, intensely brushed spectrum | bevelled, brushed | ProVital finish