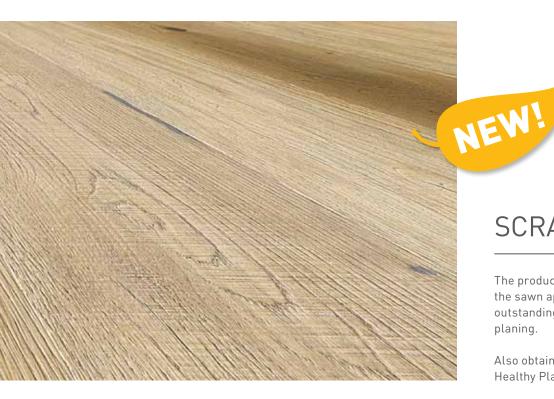

## SCRAPED FINISH

The products look authentically because of the sawn appearance. The brushing gives an outstanding feeling from the soft and diverse planing.

Also obtainable in an exciting selection in the Healthy Plank Collection (standard portfolio).

#### 23 COLOURS CONFIGURABLE WITH 4 ADDITIONAL TREATMENTS

- The desired surface "intensely brushed" expanded by 21 colours
- New! "Scraped": A gentle haptic surface structure. Sawn appearance combined with a soft planing, also obtainable in 21 colours
- Less complexity: six product groups within the plank and wideboard appearance (Imperial Plank, WP Grand Plank, WP Charisma Plank, WP Quadra, WP 4140, and WP 4100) in up to three grades