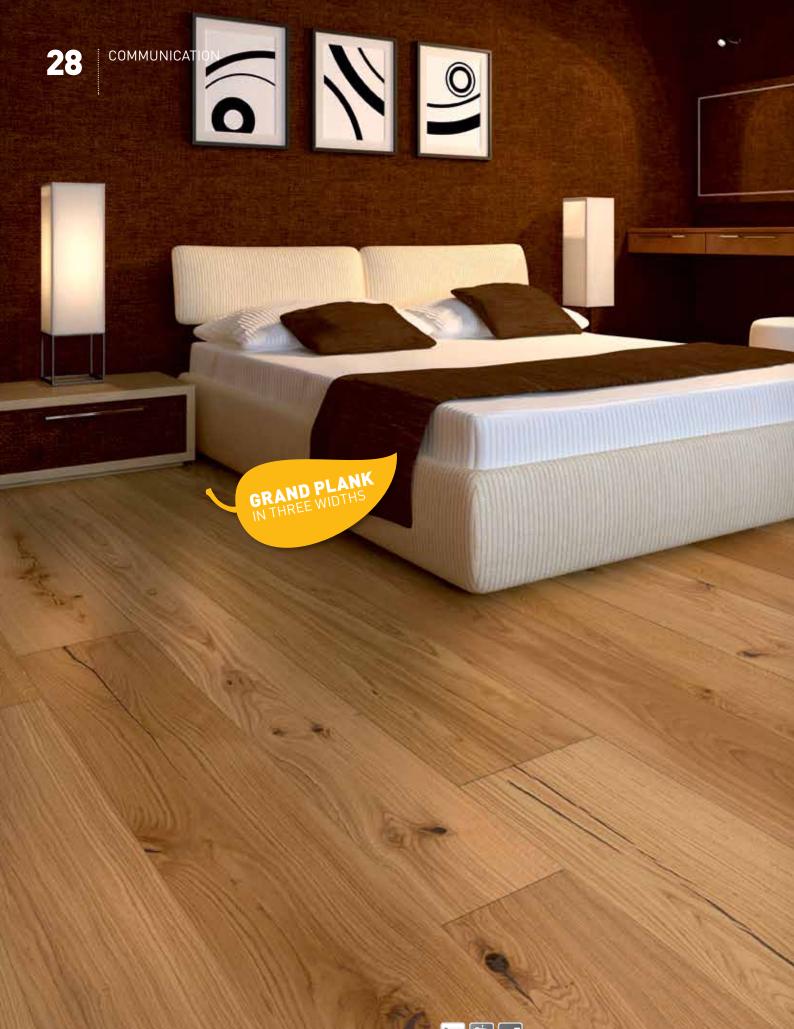

## THE NEW GRAND PLANK

#### THREE WIDTHS FOR A STRONG APPEARANCE

With the grand planks new length in three different widths a completely new sense of space arises. The mixture of formats fulfils a casual design standard, which is noble, but affordable.

- Three exclusive widths: 280 mm | 240 mm | 193 mm
- For professionals with tongue and groove
- ORIGINAL grading without sapwood (except for Oak Savanne)

In the standard portfolio we support the most important colour trends in the residential area (slightly aged, nature and white) as **Maintenance-Free Parquet (ProActive+)** and **Healthy Parquet (ProVital finish)**, represented by Oak Mandel, Oak and Oak Savanne.

You'll find comprehensive combination options as part of the iDesign Parquet assortment.

SUCH WIDE MAINTENANCE-FREE PLANKS ARE AVAILABLE ONLY AT WEITZER PARKETT