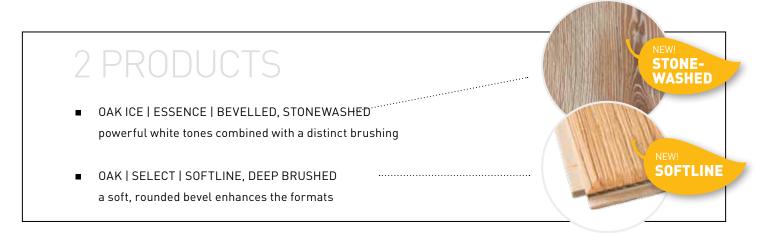

## INTENSELY BRUSHED

**Success story expanded enhanced!** Now many colours available in iDesign Parquet and a small selection available in the Healthy Plank Collection (standard portfolio).

## SCRAPED FINISH

The products look authentically because of the sawn appearance. The brushing gives an outstanding feeling from the soft and diverse planing.

Also obtainable in an exciting selection in the Healthy Plank Collection (standard portfolio).

#### PLANK APPEARANCE

WP Charisma Plank FUMED OAK ICE original | bevelled, deep brushed | ProVital finish

WP Quadra OAK BLACK PEPPER spectrum | bevelled, brushed | ProActive+

#### STRIP APPEARANCE WP Strip 45 OAK BLACK PEPPER nature | ProActive+