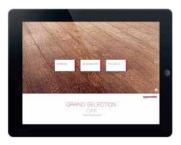

# NEW AND INNOVATIVE: THE GRAND SELECTION APP

With only a few fingertip movements you can see how your desired flooring will look in your home.